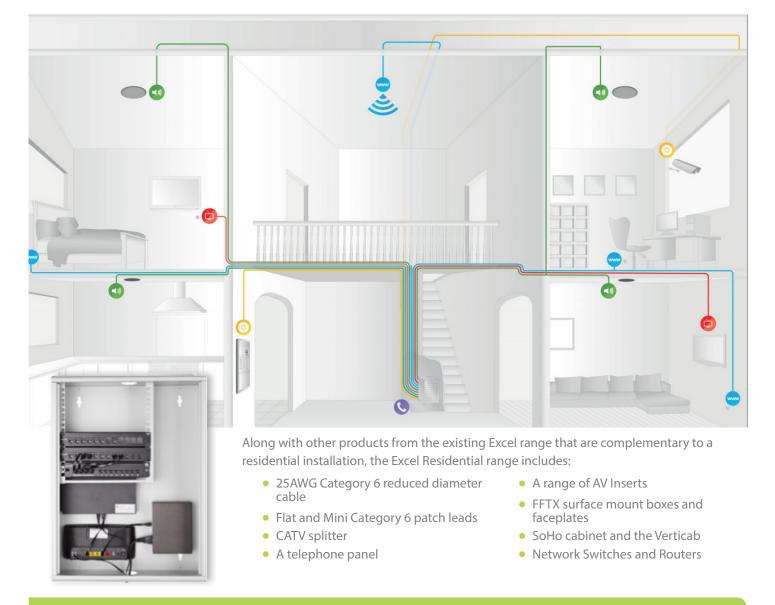

The graphic below illustrates how products in the Excel Residential range can work in tandem with one another to create a complete converged solution in a home environment.