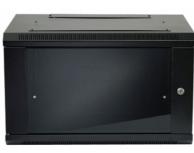

## Excel is a world-class premium performance end-to-end infrastructure solution – designed, manufactured, supported and delivered, without compromise.

The Environ WR Series is fitted with an aesthetically pleasing framed safety glass front door. Designed to accommodate a load of up to 60 kg and available in a range of heights and depths, the Wall Racks offer features that make them ideal for use across a range of applications including local area networking (LAN) cabling and hardware, and the housing of security and audio and visual equipment.