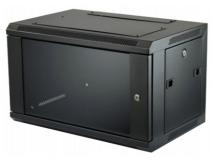

## Excel is a world-class premium performance end-to-end infrastructure solution – designed, manufactured, supported and delivered, without compromise.

The Environ WR Series is fitted with an aesthetically pleasing framed safety glass front door. Designed to accommodate a load of up to 60 kg and available in a range of heights and depths, the Wall Racks offer features that make them ideal for use across a range of applications including local area networking (LAN) cabling and hardware, and the housing of security and audio and visual equipment.