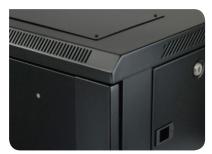

Each rack is designed with strength, ease of use and aesthetics in mind. Features such as quick release doors and side panels, fully adjustable front and rear profiles and above average access through the either the top or base of the rack make the product extremely flexible and easy to install cables and equipment into. The wall mount racks are available assembled or flat pack. The flat pack supplied version permits makes handling the rack onsite simple for one person. Due to the design the rack can be assembled 'on the wall' for ease.