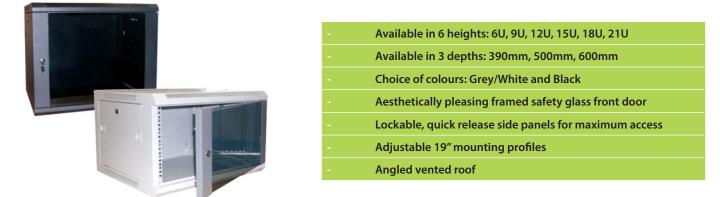

## Excel is a world-class premium performance end-to-end infrastructure solution – designed, manufactured, supported and delivered, without compromise.

The Environ WR Series is fitted with an aesthetically pleasing framed safety glass front door. Designed to accommodate a load of up to 60 kg and available in a range of heights and depths, the Wall Racks offer features that make them ideal for use across a range of applications including local area networking (LAN) cabling and hardware, and the housing of security and audio and visual equipment.

Each rack is designed with strength, ease of use and aesthetics in mind. Features such as quick release doors and side panels, fully adjustable front and rear profiles and above average access through the either the top or base of the rack make the product extremely flexible and easy to install cables and equipment into. The wall mount racks are available assembled or flat pack. The flat pack supplied version permits makes handling the rack onsite simple for one person. Due to the design the rack can be assembled 'on the wall' for ease.