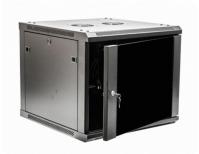

## Excel is a world-class premium performance end-to-end infrastructure solution – designed, manufactured, supported and delivered, without compromise.

The Environ WR Series is fitted with an aesthetically pleasing framed safety glass front door. Designed to accommodate a load of up to 60 kg and available in a range of heights and depths, the Wall Racks offer features that make them ideal for use across a range of applications including local area networking (LAN) cabling and hardware, and the housing of security and audio and visual equipment.