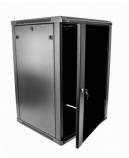

## Excel is a world-class premium performance end-to-end infrastructure solution – designed, manufactured, supported and delivered, without compromise.

The Environ WR Series is fitted with an aesthetically pleasing framed safety glass front door. Designed to accommodate a load of up to 60 kg and available in a range of heights and depths, the Wall Racks offer features that make them ideal for use across a range of applications including local area networking (LAN) cabling and hardware, and the housing of security and audio and visual equipment.

Each rack is designed with strength, ease of use and aesthetics in mind. Features such as quick release doors and side panels, fully adjustable front and rear profiles and above average access through the either the top or base of the rack make the product extremely flexible and easy to install cables and equipment into. The wall mount racks are available assembled or flat pack. The flat pack supplied version permits makes handling the rack onsite simple for one person. Due to the design the rack can be assembled 'on the wall' for ease.