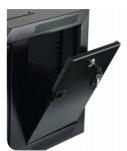

Each rack is designed with strength, ease of use and aesthetics in mind. Features such as quick release doors and side panels, fully adjustable front and rear profiles and above average access through the either the top or base of the rack make the product extremely flexible and easy to install cables and equipment into. The wall mount racks are available assembled or flat pack. The flat pack supplied version permits makes handling the rack onsite simple for one person. Due to the design the rack can be assembled 'on the wall' for ease.