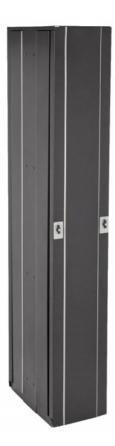

A range of OR Series cable management solutions are designed for standard through to high density cable management within enterprise and data centre environments. The vertical designs are specifically relevant where the use of angled patch panels, or ports is preferred due to the required port density.