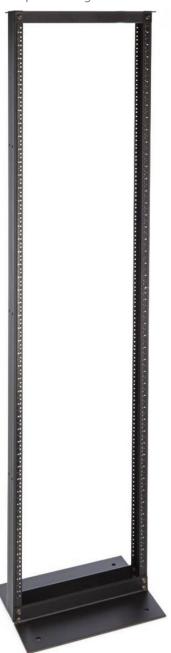

## Excel Environ Open Racks (OR)

Excel is a world-class premium performance end-to-end infrastructure solution – designed, manufactured, supported and delivered, without compromise.

The Environ OR Series of open racks are designed for the mounting of patch panels and networking equipment in secure environments or in locations where space does not allow for the use of a standard rack. Each frame is constructed from rigid aluminium and supported by heavy duty top and base cross members which enable static load bearing of up to 1500kg.

| - | 2 post rigid aluminium construction         |
|---|---------------------------------------------|
| - | Available in 3 heights: 42U, 48U and 52U    |
| - | Available in Black only                     |
| - | 19" profiles marked with U height positions |
| - | Available with adjustable depth profiles    |
| - | Compatible high density cable management    |
| - | Simple Bolt Together Assembly               |
| - | 25 Year System Warranty Available           |

Designed with strength, ease of use, security and aesthetics in mind, the OR Series of racks are extremely flexible and easy to install. Available as a flat pack the OR option is flexible to suit any requirements where space is limited.