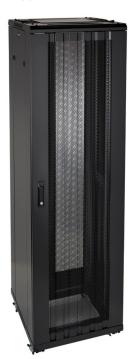

## Excel is a world-class premium performance end-to-end infrastructure solution - designed, manufactured, supported and delivered - without compromise.

The Environ ER Series is a versatile range of racks fitted with a glass front door. Designed to accommodate a load of up to 600 kg and available in a range of heights and depths they offer features that make them suitable for a wide range of applications in the data, security, audio visual and telecommunication arenas.

| Available in 3 heights between 29U, 42U, 47U                                         |
|--------------------------------------------------------------------------------------|
| Available in 2 widths: 600mm, 800mm                                                  |
| Available in 3 depths: 600mm, 800mm, 1000mm                                          |
| Choice of colours: Grey/White and Black                                              |
| Aesthetically pleasing full-width wave vented front door and double vented rear door |
| Lockable, quick release side panels for maximum access                               |
| Adjustable 19" mounting profiles                                                     |
| Angled vented roof                                                                   |
| Multiple brush strip cable entry points in roof and base                             |
|                                                                                      |