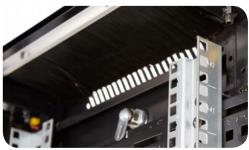

| Available in 3 heights between 29U, 42U, 47U                                         |
|--------------------------------------------------------------------------------------|
| Available in 2 widths: 600mm, 800mm                                                  |
| Available in 3 depths: 600mm, 800mm, 1000mm                                          |
| Choice of colours: Grey/White and Black                                              |
| Aesthetically pleasing full-width wave vented front door and double vented rear door |
| Lockable, quick release side panels for maximum access                               |
| Adjustable 19" mounting profiles                                                     |
| Angled vented roof                                                                   |
| Multiple brush strip cable entry points in roof and base                             |
|                                                                                      |

Each rack is designed with strength, ease of use and aesthetics in mind. Features such as quick release doors and side panels, fully adjustable front and rear profiles and above average access through the either the top or base of the rack make the product extremely flexible and easy to install cables and equipment into. The equipment racks are available assembled or flat pack.