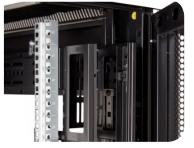

| Available in 3 heights between 29U, 42U, 47U                                         |
|--------------------------------------------------------------------------------------|
| Available in 2 widths: 600mm, 800mm                                                  |
| Available in 3 depths: 600mm, 800mm, 1000mm                                          |
| Choice of colours: Grey/White and Black                                              |
| Aesthetically pleasing full-width wave vented front door and double vented rear door |
| Lockable, quick release side panels for maximum access                               |
| Adjustable 19" mounting profiles                                                     |
| Angled vented roof                                                                   |
| Multiple brush strip cable entry points in roof and base                             |
|                                                                                      |

Each rack is designed with strength, ease of use and aesthetics in mind. Features such as quick release doors and side panels, fully adjustable front and rear profiles and above average access through the either the top or base of the rack make the product extremely flexible and easy to install cables and equipment into. The equipment racks are available assembled or flat pack.