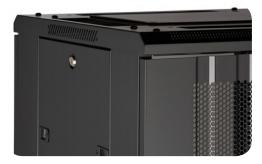

| Available in 3 heights between 29U, 42U, 47U                                         |
|--------------------------------------------------------------------------------------|
| Available in 2 widths: 600mm, 800mm                                                  |
| Available in 3 depths: 600mm, 800mm, 1000mm                                          |
| Choice of colours: Grey/White and Black                                              |
| Aesthetically pleasing full-width wave vented front door and double vented rear door |
| Lockable, quick release side panels for maximum access                               |
| Adjustable 19" mounting profiles                                                     |
| Angled vented roof                                                                   |
| Multiple brush strip cable entry points in roof and base                             |
|                                                                                      |

Each rack is designed with strength, ease of use and aesthetics in mind. Features such as quick release doors and side panels, fully adjustable front and rear profiles and above average access through the either the top or base of the rack make the product extremely flexible and easy to install cables and equipment into. The equipment racks are available assembled or flat pack.