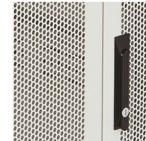

| Available in 3 heights between 29U, 42U, 47U                                         |
|--------------------------------------------------------------------------------------|
| Available in 2 widths: 600mm, 800mm                                                  |
| Available in 3 depths: 600mm, 800mm, 1000mm                                          |
| Choice of colours: Grey/White and Black                                              |
| Aesthetically pleasing full-width wave vented front door and double vented rear door |
| Lockable, quick release side panels for maximum access                               |
| Adjustable 19" mounting profiles                                                     |
| Angled vented roof                                                                   |
| Multiple brush strip cable entry points in roof and base                             |
|                                                                                      |