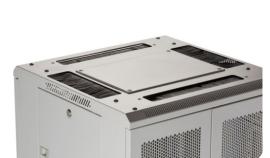

| Available in 3 heights between 29U, 42U, 47U                                         |
|--------------------------------------------------------------------------------------|
| Available in 2 widths: 600mm, 800mm                                                  |
| Available in 3 depths: 600mm, 800mm, 1000mm                                          |
| Choice of colours: Grey/White and Black                                              |
| Aesthetically pleasing full-width wave vented front door and double vented rear door |
| Lockable, quick release side panels for maximum access                               |
| Adjustable 19" mounting profiles                                                     |
| Angled vented roof                                                                   |
| Multiple brush strip cable entry points in roof and base                             |
|                                                                                      |

Each rack is designed with strength, ease of use and aesthetics in mind. Features such as quick release doors and side panels, fully adjustable front and rear profiles and above average access through the either the top or base of the rack make the product extremely flexible and easy to install cables and equipment into. The equipment racks are available assembled or flat pack.