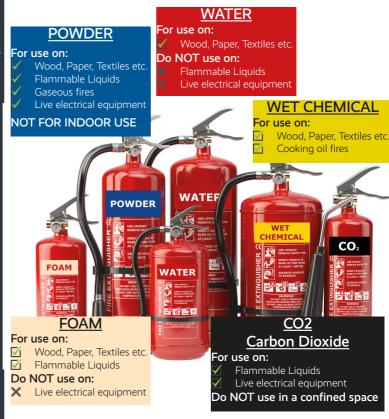

## FIRE EXTINGUISHER

### DID YOU KNOW?

You need to have staff trained to use fire extinguishers so that they use them correctly. Incorrect usage could make the situation worse!

#### **MAINTENANCE**

If you have fire extinguishers on your premises, they need to be maintained in line with the current standards.

- We only use the best quality equipment and all our extinguishers are manufactured in line with current legal requirements.
- On average, 3 out of 4 fires are extinguished with an on-site fire extinguisher (IFEDA).